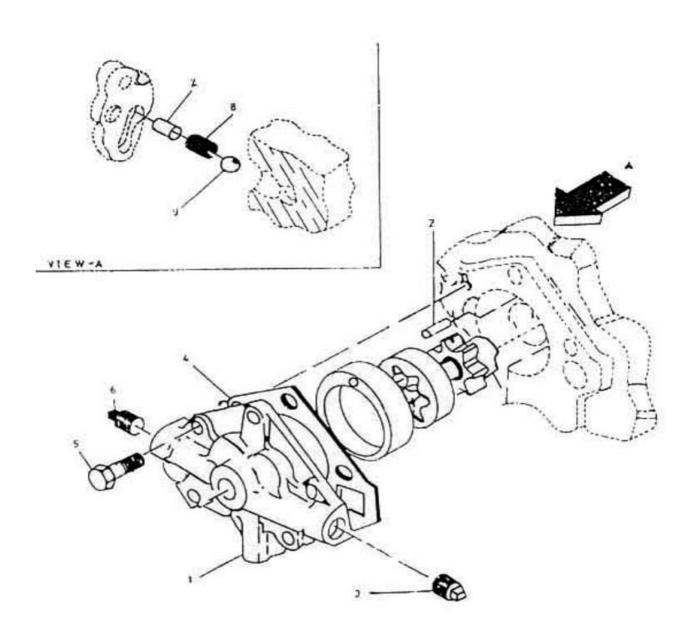

## 6. Assembly Oil Pump Cover - Model 7 x 5 LUB

| COMPRESSOR PARTS LIST ASSEMBLY NAME: ASSEMBLY OIL PUMP COVER ASSEMBLY DRAWING: FIG-1D |                                |             |     |      |             |                          |
|---------------------------------------------------------------------------------------|--------------------------------|-------------|-----|------|-------------|--------------------------|
| SR.<br>NO.                                                                            | DESCRIPTION                    | PART<br>NO. | QTY | UNIT | LLUS<br>NO. | RECOM.<br>SPARES<br>QTY. |
| 1                                                                                     | COVER OIL PUMP WITH BUSH       | 3986 3683   | 1   | NO.  | 1           |                          |
| 2                                                                                     | DOWEL PIN - OIL PUMP 1/4" X 1" | 9503 3825   | 1   | NO.  | 7           | es.                      |
| 3                                                                                     | PLUG PIPE SQ. HD 1/2"          | 9503 3619   | 1   | NO.  | 3           |                          |
| 4                                                                                     | GASKET COVER OIL PUMP          | 3020 5280   | 1   | NO.  | 4           | 1                        |
| 5                                                                                     | BOLT HEX HEAD 7/16" X 1"       | 9510 4006   | 5   | NO.  | 5           |                          |
| 6                                                                                     | PLUG COUNTER SHUNK 3/8"        | 9510 1705   | 1   | NO.  | 6           |                          |
| 7                                                                                     | PIN ROLL 5/16" X 1"            | 9509 8653   | 1   | NO.  | 2           |                          |
| 8                                                                                     | SPRING VALVE RELIEF            | 3050 8741IM | 1   | NO.  | 8           | 1                        |
| 9                                                                                     | BALL RELIEF VALVE 1/2"         | 9522 6627   | 1   | NO.  | 9           | 1                        |